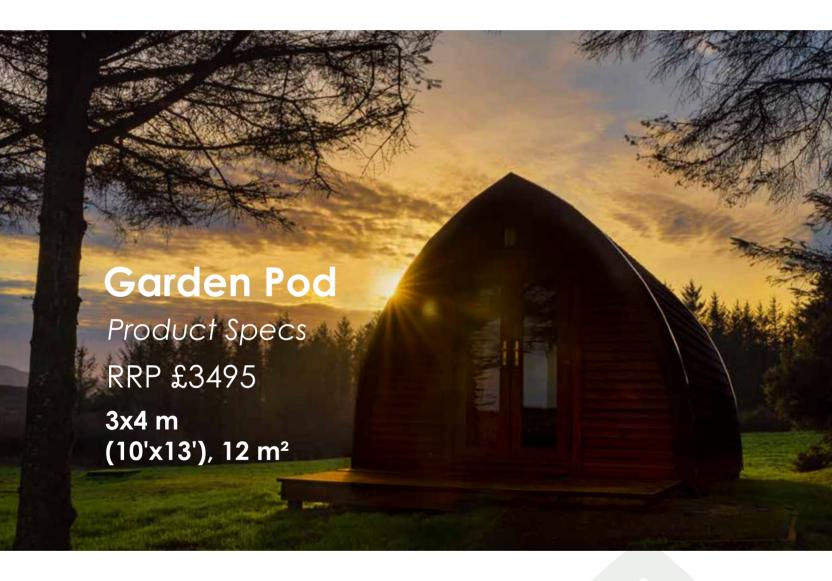

## **Product Details:**

Material: Slowgrown spruce

Wall Thickness: 28 mm

Roof: 30mm thick interlocking boards
Floor: 1920mm thick interlocking boards
Roof Overhang: Front, Side, Back 10 cm each

Ridge Height: 256 cm External Dimensions (W x D): 300 x 400 cm Minimum Base Size: 296 x 396 cm

Total Rooms:

Doors: 1 unit, 130cm x 172cm Windows: 1 unit, 70cm x 105cm

Floor Space: 12 m²
Roof Covering: Optional
Wood Treatment: Optional

AntiRot Warranty: 10 years for wood above 28mm, 5 years for

28mm timber