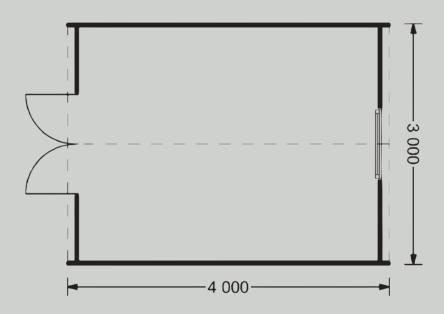

## **Product Details:**

Material: Slowgrown spruce

Wall Thickness: 28 mm

Roof: 30mm thick interlocking boards
Floor: 1920mm thick interlocking boards
Roof Overhang: Front, Side, Back 10 cm each

Ridge Height: 256 cm External Dimensions (W x D): 300 x 400 cm Minimum Base Size: 296 x 396 cm

Total Rooms:

Doors: 1 unit, 130cm x 172cm Windows: 1 unit, 70cm x 105cm

Floor Space: 12 m²
Roof Covering: Optional
Wood Treatment: Optional

AntiRot Warranty: 10 years for wood above 28mm, 5 years for

28mm timber