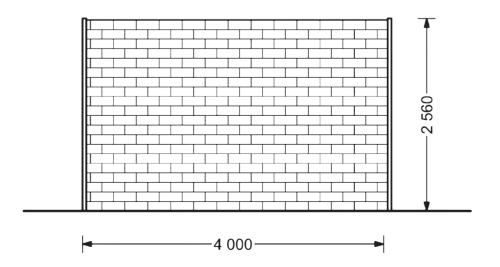

## **Product Details:**

Material: Slowgrown spruce

Wall Thickness: 28 mm

Roof: 30mm thick interlocking boards
Floor: 1920mm thick interlocking boards
Roof Overhang: Front, Side, Back 10 cm each

Ridge Height: 256 cm External Dimensions (W x D): 300 x 400 cm Minimum Base Size: 296 x 396 cm

Total Rooms:

Doors: 1 unit, 130cm x 172cm Windows: 1 unit, 70cm x 105cm

Floor Space: 12 m²
Roof Covering: Optional
Wood Treatment: Optional

AntiRot Warranty: 10 years for wood above 28mm, 5 years for

28mm timber