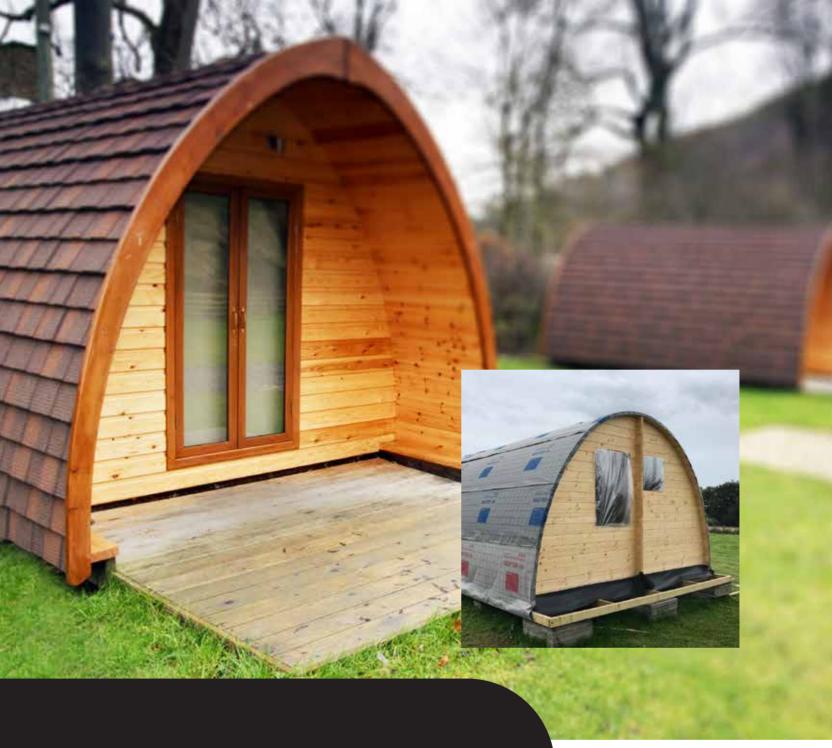

## **Product Details:**

Material: Slowgrown spruce

Wall Thickness: 28 mm

Roof: 30mm thick interlocking boards
Floor: 1920mm thick interlocking boards
Roof Overhang: Front, Side, Back 10 cm each

Ridge Height: 256 cm External Dimensions (W x D): 300 x 400 cm Minimum Base Size: 296 x 396 cm

Total Rooms:

Doors: 1 unit, 130cm x 172cm Windows: 1 unit, 70cm x 105cm

Floor Space: 12 m²
Roof Covering: Optional
Wood Treatment: Optional

AntiRot Warranty: 10 years for wood above 28mm, 5 years for

28mm timber