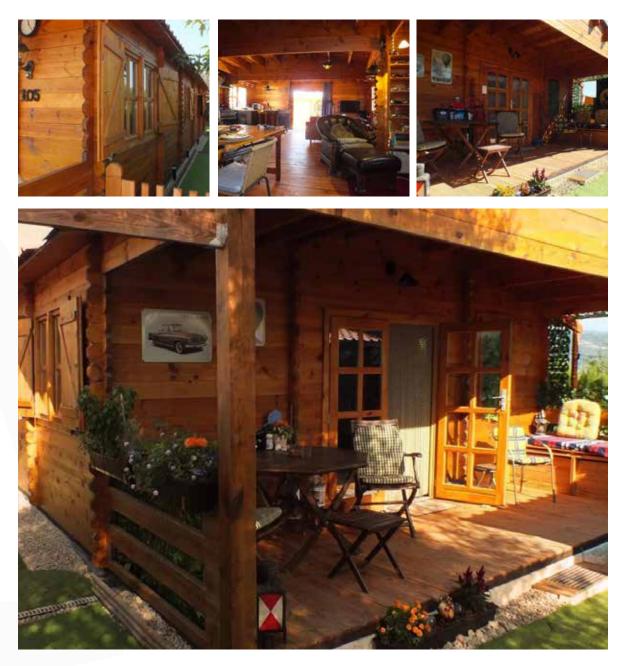

Visit our website: claddaghcabins.com

Introducing the Cloonmore Log Cabin - where rustic charm meets modern comfort. Designed to be a sanctuary all year round, this cabin is spacious, warm, and radiates a distinctive country feel. With over 57m<sup>2</sup> of living space, it offers an open plan kitchen and living area that encourages togetherness, two snug bedrooms for privacy, and a dedicated bathroom for convenience. Whether you're preparing a meal, hosting guests, or simply relaxing on the expansive 11.5m<sup>2</sup> terrace, the Cloonmore ensures every moment is wrapped in comfort. Crafted meticulously from sustainably sourced Slow-Grown spruce and backed by a decade-long warranty, this cabin stands as a testament to both quality and sustainable craftsmanship. Experience the epitome of rustic luxury with the Cloonmore Log Cabin.