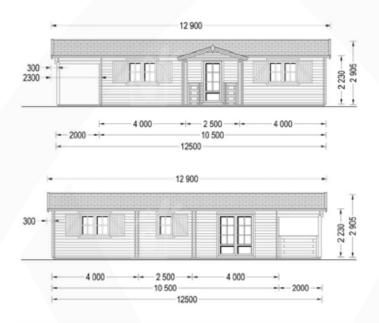

#### General Description

- Design: Cloonmore Log Cabin House 63m<sup>2</sup> + 11.5m<sup>2</sup> Terrace
- Purpose: Designed for year-round residential comfort with a countryside ambiance
- Space Utilisation: Efficiently divided into a spacious living area, open kitchen, two bedrooms, and a dedicated bathroom

#### Insulation and Construction

- Wall Boards: 44mm boards ensuring insulation and strength
- Material: Slow-Grown spruce, sustainably sourced
- Roof Boards: 20mm tongue & groove boards providing reinforced construction
- Maintenance: 10-year Anti Rot Warranty with routine care

### Features

- Two spacious bedrooms to comfortably accommodate guests
- Generous living room seamlessly connected to an open kitchen for communal activities
- 11.5m<sup>2</sup> covered terrace, ideal for outdoor dining or relaxation
- Cute front entrance porch for moments of tranquility and fresh air intake
- Built with attention to detail, ensuring resistance to rot & mould