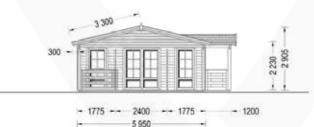

#### General Description

- Design: Cloonmore Log Cabin House 63m<sup>2</sup> + 11.5m<sup>2</sup> Terrace
- Purpose: Designed for year-round residential comfort with a countryside ambiance
- Space Utilisation: Efficiently divided into a spacious living area, open kitchen, two bedrooms, and a dedicated bathroom

### Features

- Two spacious bedrooms to comfortably accommodate guests
- Generous living room seamlessly connected to an open kitchen for communal activities
- 11.5m<sup>2</sup> covered terrace, ideal for outdoor dining or relaxation
- Cute front entrance porch for moments of tranquility and fresh air intake
- Built with attention to detail, ensuring resistance to rot & mould