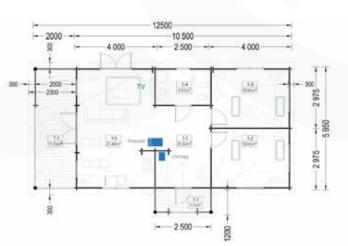

#### General Description

- Design: Cloonmore Log Cabin House 63m<sup>2</sup> + 11.5m<sup>2</sup> Terrace
- Purpose: Designed for year-round residential comfort with a countryside ambiance
- Space Utilisation: Efficiently divided into a spacious living area, open kitchen, two bedrooms, and a dedicated bathroom

### Features

- Two spacious bedrooms to comfortably accommodate guests
- Generous living room seamlessly connected to an open kitchen for communal activities
- 11.5m<sup>2</sup> covered terrace, ideal for outdoor dining or relaxation
- Cute front entrance porch for moments of tranquility and fresh air intake
- Built with attention to detail, ensuring resistance to rot & mould